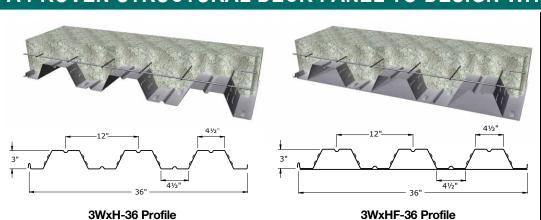

## A PROVEN STRUCTURAL DECK PANEL TO DESIGN WITH CONFIDENCE

3WxH-36 is our third generation composite floor deck designed with a  $4\frac{1}{2}$ " lower flute dimension. 3WxH-36 is the proven work horse for 10' to 14' foot span conditions and meets SDI 3" x 12" standard profile requirements.

## **Features and Benefits:**

- 50 ksi deck yield strength
- Available in G60 and G90 galvanized
- Factory applied Prime Shield® prime painted colors in gray and white applied to underside of steel deck
- Optimized for DeltaGrip® structural side seam attachment system