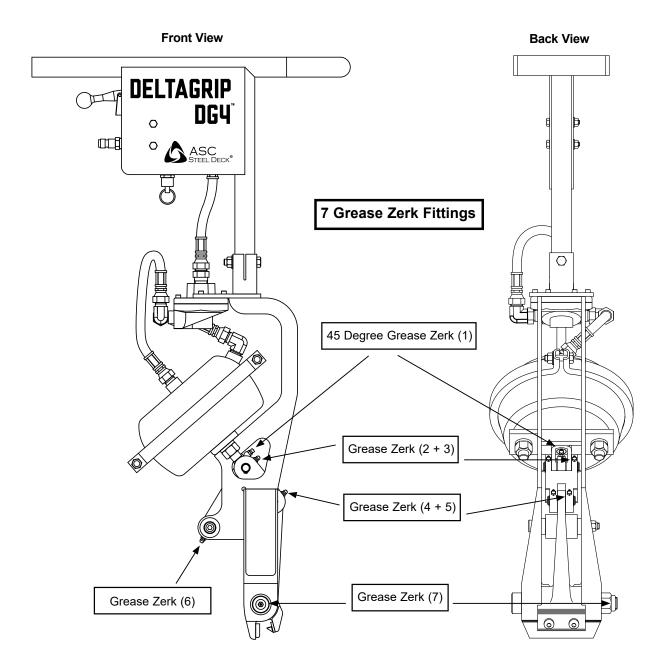

## **Daily Maintenance - Lubrication Points**

Proper lubrication of the tool through the 7 Grease Zerk Fittings should be performed as daily maintenance.

Please note that daily maintenance of this tool is required and is the responsibility of the tool user. Failure to do so can damage the shoulder screw, shackle pin, jaw, and frame. The renter of this tool (ASC Steel Deck Customer) will be responsible for all costs associated with the repair or replacement of damaged parts up to the value of complete tool replacement.