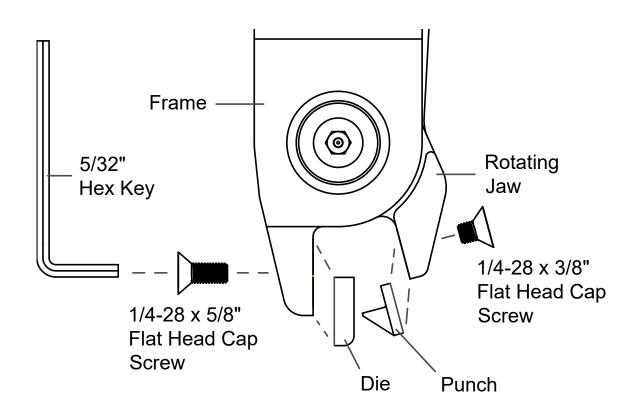

## INSTRUCTIONS FOR CHANGING PUNCH & DIE INSERTS

- 1. Disconnect the air supply hose from DeltaGrip<sup>®</sup> DG4<sup>™</sup> tool.
- 2. Use hex key to remove flat head cap screws holding die or punch to tool jaw or frame.
- 3. Install new die or punch using new screws provided.
- 4. Make sure die is securely installed on the frame and the punch is installed on the rotating jaw.
- 5. Connect air supply hose. Set air compressor to 10-15psi. Actuate tool to ensure punch and die clears.
- 6. Return to air recommended operating pressure setting and follow operating instructions for usage of the tool.